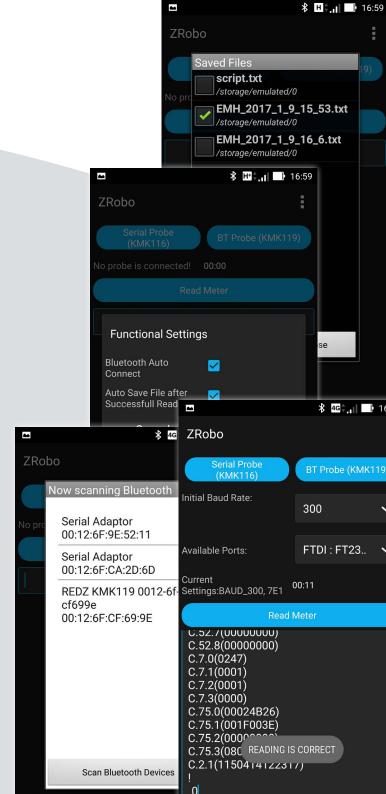

## METER READING software

FOR ANDROID BASED DEVICES

ZRobo is the special designed version of REDZ ZR Electronic Electricity Meter Reading Software to be able to use with Android based devices. The software is especially designed to be used with REDZ optical probes. Android based ZRobo Software supports Android 4.0 and higher versions (since it uses USB Host and Bluetooth connectivity).

ZRobo software presents the most important tools for meter reading with an optimized and practical interface design. It lets meter service engineers to use Android based, daily used mobile devices rather than heavy and hard to carry computers in order to read meters in the field applications. ZRobo Software can use both serial cable connection over USB and Bluetooth connection in order to establish connection with the optical probe. Thanks to custom software design infrastructure, without any need of extra configuration, data of any meter that communicates in IEC62056-21 (formerly known as IEC1107) can instantly be read and can be saved as text file.