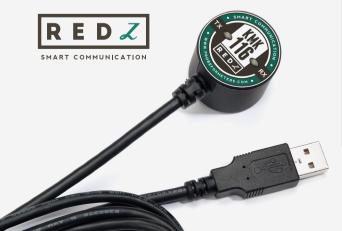

REDZ KMK116
optical probe is
designed in IEC
62056-21 standard
and it is compatible
with all brands and
types of IEC meters.
The probe has
USB Type-A Male
connector thus it can
easily be used with
Laptops and other
compatible devices.