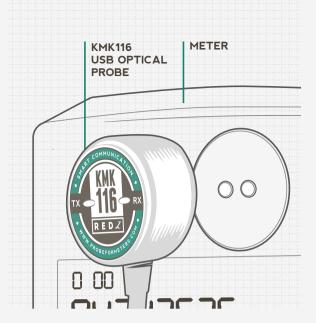

REDZ KMK116
optical probe is
designed in IEC
62056-21 standard
and it is compatible
with all brands and
types of IEC meters.
The probe has
USB Type-A Male
connector thus it can
easily be used with
Laptops and other
compatible devices.